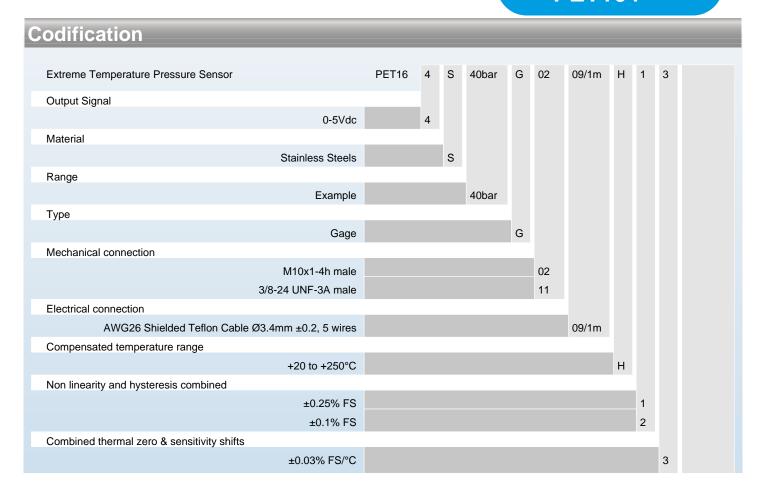

## **Technical specifications** Pressure ranges (FS) 20bar; 40bar; 100bar; 250bar; 400bar; 600bar; 300PSI; 500PSI; 1500PSI; 3000PSI; 10000PSI; 5000PSI Type Gage 150% FS Safe overload 300% FS Burst pressure 8 to 30Vdc Power supply < 10mA Consumption > 1000 MOhms under 50Vdc at ambient temperature Insulation Output at 0%FS 0Vdc Output at 100%FS 5Vdc Zero and sensitivity settings tolerances ±50mV Amplifier type Remote electronic, operating from -40 to +125°C, with 1m of cable at each side (standard) ±0.25% FS Non linearity and hysteresis combined Option: ±0.1% FS Non repeatability ±0.02% FS typ.

## **Technical Specifications**

Signal bandwidth 1000Hz @ -3dB

Compensated temperature range +20 to +250°C

Operating temperature range -20 to +250°C

Combined thermal zero & sensitivity shifts ±0.03% FS/°C

Constant acceleration in linear vibrations ± 0.02% FS/g (frequency 20-2000Hz, 50g max.)

Mechanical shock 100g ½ sinus 1ms

Electrical protection Protected against polarity inversion

EMC protection Compliant to EN61000

Electrical connection AWG26 Shielded Teflon Cable Ø3.4mm ±0.2, 5 wires

Mechanical connection M10x1-4h male

Option: 3/8-24 UNF-3A male

Material(s) of wetted parts Stainless Steel 316L; Stainless Steel 17-4PH; Stainless steel 15-5PH

Weight < 40g without cable

Enclosure protection IP65 for absolute & sealed gage version

Dimensions PET164

Dimensions: mm

| 5 CONDUCTOR TEFLON CABLE |           |
|--------------------------|-----------|
| VOLTAGE OUTPUT           | CONDUCTOR |
| + EXCITATION             | RED       |
| + SIGNAL                 | GREEN     |
| 0 VOLT                   | BLACK     |
| NC                       | WHITE     |
| NC                       | BLUE      |
| SENSOR HOUSING           | SHIELD    |