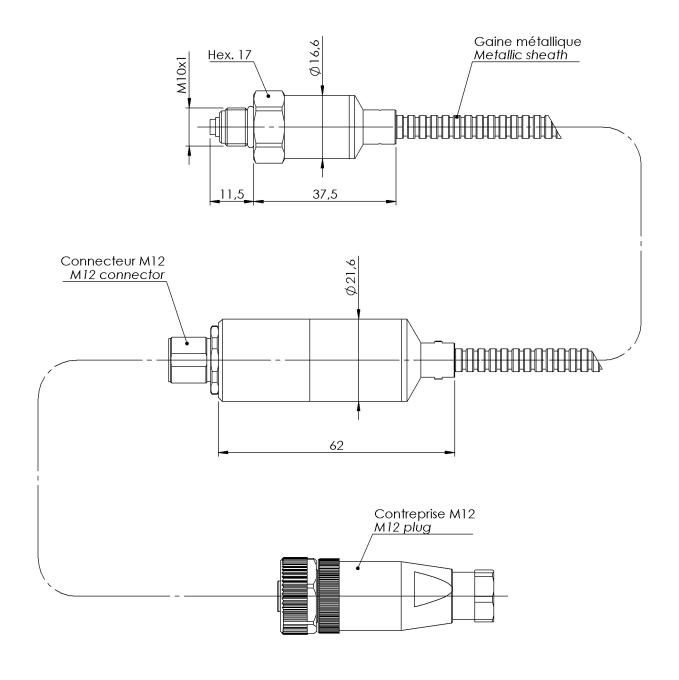

Electrical connection AWG26 Shielded Teflon Cable Ø3.4mm ±0.2, 5 wires

Mechanical connection M10x1-4h male

Option: 3/8-24 UNF-3A male

Material(s) of wetted parts Stainless Steel 316L; Stainless Steel 17-4PH; Stainless steel 15-5PH

Weight < 40g without cable

Enclosure protection IP65 for absolute & sealed gage version

Dimensions PET164

Dimensions: mm

| 5 CONDUCTOR TEFLON CABLE |           |
|--------------------------|-----------|
| VOLTAGE OUTPUT           | CONDUCTOR |
| + EXCITATION             | RED       |
| + SIGNAL                 | GREEN     |
| 0 VOLT                   | BLACK     |
| NC                       | WHITE     |
| NC                       | BLUE      |
| SENSOR HOUSING           | SHIELD    |