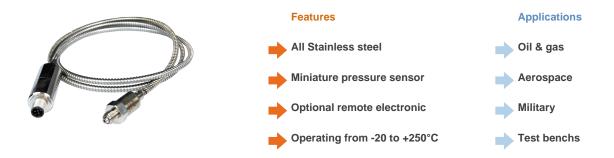

## **Extreme Temperature Pressure Sensor**

Operating up to 250°C, PET160 is a ruggedized pressure sensor dedicated to extreme temperature. With all stainless steel wetted parts, It is compatible with most media, including corrosive fluids used in automotive and aerospace industries. Equipped with the latest thin film technology developed by EFE, its performances and stability over wide temperature range are excellent. Models are available with unamplified and voltage outputs, thanks to a remote electronic module, packaged in a miniature stainless steel housing, fitted in the cable and operating up to 125°C.